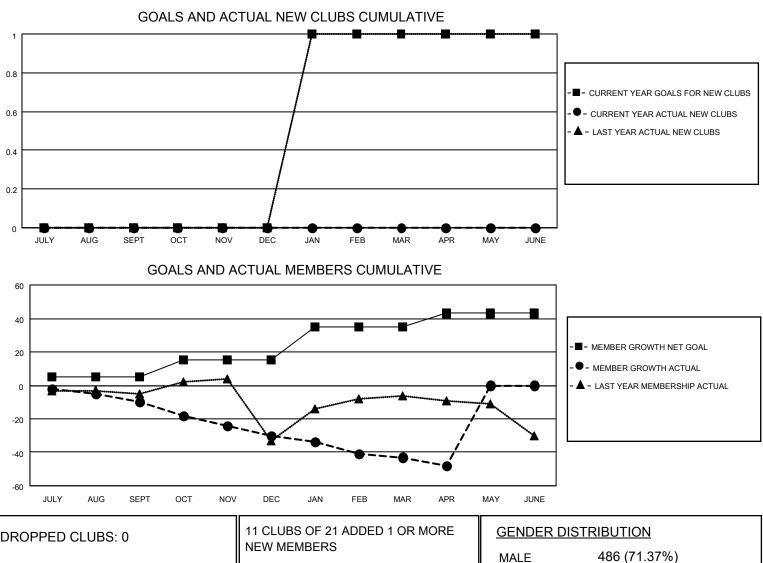

## LOCATION LOUISIANA

District 8 L

Results as of: 4/30/2021

| Clubs                 |               |           |               | Members               |                        |                         |                                                    |  |
|-----------------------|---------------|-----------|---------------|-----------------------|------------------------|-------------------------|----------------------------------------------------|--|
| RESULTS FOR 2020-2021 |               |           |               | RESULTS FOR 2020-2021 |                        |                         |                                                    |  |
| QUARTER               | NEW CLUB GOAL | NEW CLUBS | DROPPED CLUBS | QUARTER               | BER GROWTH NET<br>GOAL | MEMBER GROWTH<br>ACTUAL | DROPPED<br>MEMBERS ACTUAL<br>(including transfers) |  |
| JULY/AUG/SEPT         | 0             | 0         | 0             | JULY/AUG/SEPT         | 5                      | 7                       | 17                                                 |  |
| OCT/NOV/DEC           | 0             | 0         | 0             | OCT/NOV/DEC           | 10                     | 4                       | 24                                                 |  |
| JAN/FEB/MAR           | 1             | 0         | 0             | JAN/FEB/MAR           | 20                     | 12                      | 23                                                 |  |
| APR/MAY/JUNE          | 0             | 0         | 0             | APR/MAY/JUNE          | 8                      | 6                       | 11                                                 |  |